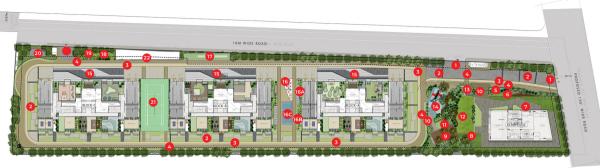

## SITE LAYOUT

STILT-1

## LEGEND

- 1. Entry/ Exit
- 2. Driveway
- 3. Bicycle Lane (1.5m Wide)
- 4. Pedestrian Pathway/ Jogging Track
- 5. Water Feature
- 6. Informal Seating Area
- 7. Clubhouse Entrance Plaza
- 8. Stage with Informal Seating
- 9. Yoga/ Meditation Deck and Bird Watching Deck
- 10. Entry to Park Area
- 11. Barbeque Lawn
- 12. Extended Party Lawn

- 13. Sculpture Court
- 14. Children's Play Area
- 15. Building Drop-off
- 16. Floor Games
  - 16A. Bicycle Parking
  - 16B. Seating Area
  - 16C. Badminton Court
- 17. Cricket Practice Net
- 18. Outdoor Gym
- 19. Shade Structure with Informal Seating
- 20. Skating Rink
- 21. Table Tennis
- 22. Transformer Yard